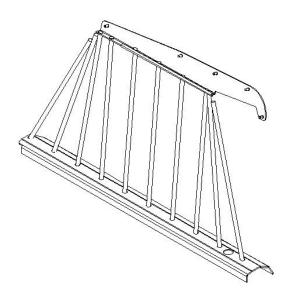

## **HARDWARE:**

| <b>QTY</b> | <u>DESCRIPTION</u>                   | <u> PART #</u> |
|------------|--------------------------------------|----------------|
| 12         | #10 x ½" Flat head sheet metal screw | GSM33150       |
| 1          | Driver Side Window guard             | WBI-F7-1       |
| 1          | Passenger Side Window guard          | WBI-F7-6       |